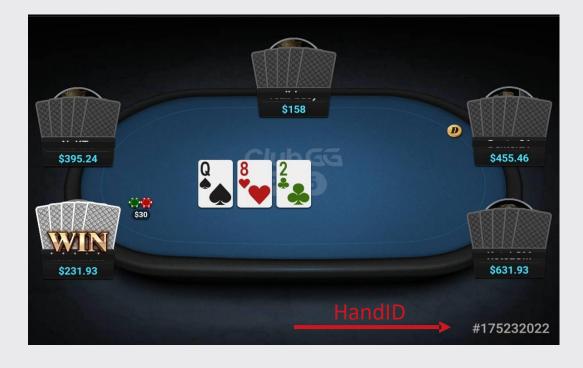

We encourage players to report misconduct to the union in order to maintain standards of conduct in the Bluffing Monkeys GG game environment. The Union will also provide victim compensation in the event of loss of funds due to cheating. To report an incident contact support, explain the situation, and provide the HandID (displayed in the bottom right corner)